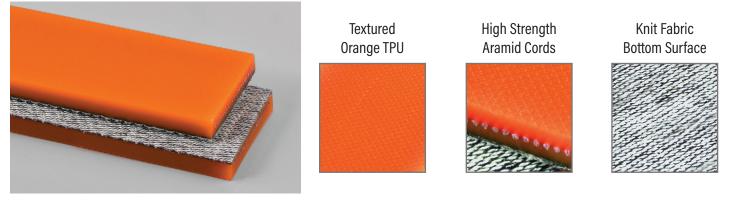

## Live Roller Belts (LRB)

Live roller belts are used on belt under roller style conveyors that move boxed products over distances of 300+ feet in distribution centers.

LRB-50 is orange in color and designed to be finger spliced endless. Elongation of the belt is controlled by high strength aramid cords that are encased in urethane.

- High Load Capacity
- Easy to Finger Splice
- 5mm Thick x 45mm Wide

| Catalog # | Thickness | Tensile<br>Member | Tensile<br>Strength | Min. Pulley<br>Diameter | Standard<br>Elongation | Anti-static | Top<br>Surface | Bottom<br>Surface |
|-----------|-----------|-------------------|---------------------|-------------------------|------------------------|-------------|----------------|-------------------|
| LRB-50    | 5 mm      | Aramid<br>Cords   | 500 N/mm            | 110 mm                  | 0.5%                   | Yes         | Orange TPU     | Knit<br>Fabric    |