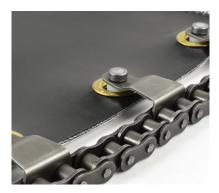

ProTurn<sup>®</sup> power turn belts outdo industry standards with improved belt life and increased performance.

**CHAIN GUIDE BELTS** 

URETHANE GUIDE BELTS B

BEARING GUIDE BELTS DIS

DISTRIBUTION BELTS

POWER TURN BELTS

ProTurn® replacement belts are fabricated to your customers' exact specifications with all guidance hardware installed. Belts for 45°, 90°, 180° and spiral lift applications include either chain, urethane bead, or bearing/wheel guide systems attached and ready for service.