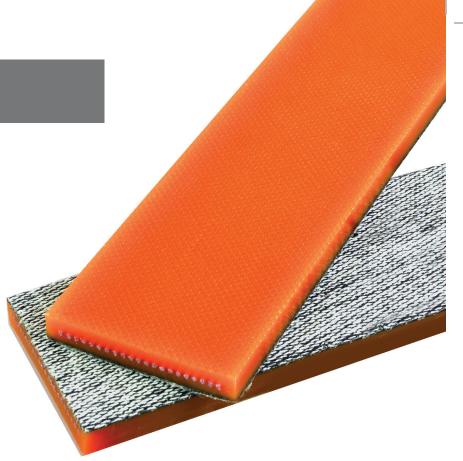

## Live Roller Belts (LRB)

Live roller belts are used on belt under roller style conveyors that move boxed products over distances of 300+ feet in distribution centers.

LRB-50 is orange in color and designed to be finger spliced endless. Elongation of the belt is controlled by high strength aramid cords that are encased in urethane.

- High Load Capacity
- Easy to Finger Splice
- 5mm Thick x 45mm Wide

| Catalog # | Thickness | Tensile<br>Member | Tensile<br>Strength | Min. Pulley<br>Diameter | Standard<br>Elongation | Anti-static | Top<br>Surface | Bottom<br>Surface |
|-----------|-----------|-------------------|---------------------|-------------------------|------------------------|-------------|----------------|-------------------|
| LRB-50    | 5 mm      | Aramid<br>Cords   | 500 N/mm            | 110 mm                  | 0.5%                   | Yes         | Orange TPU     | Knit<br>Fabric    |