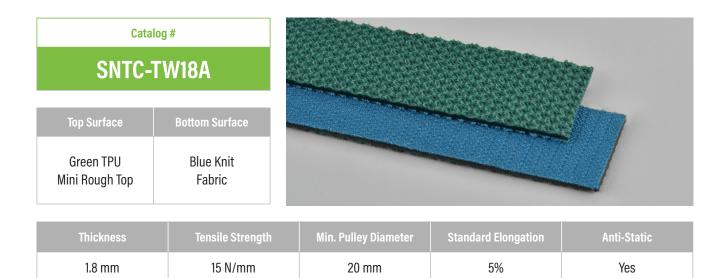

| Catale                                    |                                         |                      |                     |             |
|-------------------------------------------|-----------------------------------------|----------------------|---------------------|-------------|
| Top Surface<br>Transparent TPU<br>Taffeta | Bottom Surface<br>Black TPU<br>Textured |                      |                     |             |
| Thickness                                 | Tensile Strength                        | Min. Pulley Diameter | Standard Elongation | Anti-Static |
| 1.2 mm                                    | 25 N/mm                                 | 25 mm                | 5%                  | Yes         |