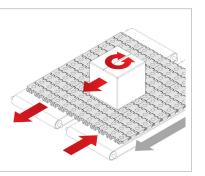

--------------------------------------------------------|--|--|--|--|
| Part #      | Size                        | Description                                                                                                                |  |  |  |  |
| 553027****A | 3" increments<br>up to 117" | High-precision material handling<br>360° movement for different applications<br>Corrugated stacking with 3 exit directions |  |  |  |  |

#### DIVERTING

By using a directional belt underneath the FlexTop belt, running square to the travel direction, the product can be transferred left and right.



#### DYNAMIC ROTATING

By using two auxiliary belts underneath the FlexTop belt, running at opposite directions, the product will start rotating. With this option, the FlexTop belt can keep running.





#### ACCELERATING

By using a static plate underneath the FlexTop belt, the spheres will start rotating independently, so the speed of the product will result in double the speed of the belt by itself.



#### ACCUMULATING

By leaving the spheres to move freely, the FlexTop belt is ideal for accumulation systems, reducing the friction of the product and the energy consumption of the line. This system can be easily integrated with any of the above combinations.



# ZER 2 CONTACT

The Movex<sup>®</sup> Zero Contact Curve can be built with stainless or carbon steel construction and is available in multiple widths, radiuses and 90° or 180° configurations.

Its compact size makes the Zero Contact Curve a space saving solution for all your material handling needs.

#### **BENEFITS OF ZERO C