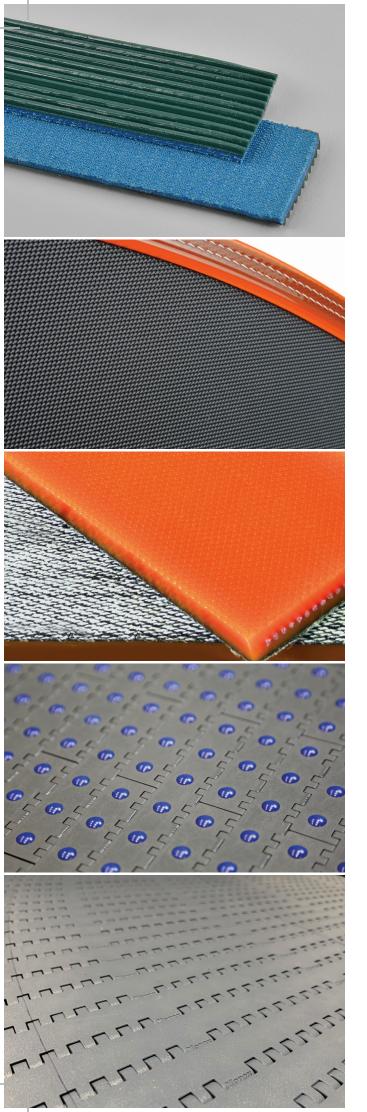

# Motor Driven Roller Belts (MDR)

MDR belts help create proper spacing between packages as they move through sorting systems. These belts are designed to work on systems with no take-up adjustment.

The belts are available with a variety of surfaces that offer different degrees of friction, including longitudinal ribs, mini rough top and taffeta. Driving side surfaces range from structured PU to knit fabric. MDR belts are finger spliced endless for strong bonds and extended belt life.

| Catale                                    |                                         |                      |                     |             |
|-------------------------------------------|-----------------------------------------|----------------------|---------------------|-------------|
| Top Surface<br>Transparent TPU<br>Taffeta | Bottom Surface<br>Black TPU<br>Textured |                      |                     |             |
| Thickness                                 | Tensile Strength                        | Min. Pulley Diameter | Standard Elongation | Anti-Static |
| 1.2 mm                                    | 25 N/mm                                 | 25 mm                | 5%                  | Yes         |

| Catalog #        |                     |                                                                                                                                                                                                                                                                                                                                                                                                                                                                                                                                                                                                                                                                                                                                                                                                                                                                                                                                                                                                                                                                                                                                                                                                                                                                                                                                                                                                                                                                                                                                                                                                                                                                                                                                                                                                                                                                                                                                                                                                                                                                                                                                | All Provide All |  |
|------------------|---------------------|--------------------------------------------------------------------------------------------------------------------------------------------------------------------------------------------------------------------------------------------------------------------------------------------------------------------------------------------------------------------------------------------------------------------------------------------------------------------------------------------------------------------------------------------------------------------------------------------------------------------------------------------------------------------------------------------------------------------------------------------------------------------------------------------------------------------------------------------------------------------------------------------------------------------------------------------------------------------------------------------------------------------------------------------------------------------------------------------------------------------------------------------------------------------------------------------------------------------------------------------------------------------------------------------------------------------------------------------------------------------------------------------------------------------------------------------------------------------------------------------------------------------------------------------------------------------------------------------------------------------------------------------------------------------------------------------------------------------------------------------------------------------------------------------------------------------------------------------------------------------------------------------------------------------------------------------------------------------------------------------------------------------------------------------------------------------------------------------------------------------------------|-----------------------------------------------------------------------------------------------------------------|--|
| SNTC-RB20        | DB                  |                                                                                                                                                                                                                                                                                                                                                                                                                                                                                                                                                                                                                                                                                                                                                                                                                                                                                                                                                                                                                                                                                                                                                                                                                                                                                                                                                                                                                                                                                                                                                                                                                                                                                                                                                                                                                                                                                                                                                                                                                                                                                                                                |                                                                                                                 |  |
| Top Surface Bott | tom Surface         | A State of the second s |                                                                                                                 |  |
|                  | Blue TPU<br>Taffeta |                                                                                                                                                                                                                                                                                                                                                                                                                                                                                                                                                                                                                                                                                                                                                                                                                                                                                                                                                                                                                                                                                                                                                                                                                                                                                                                                                                                                                                                                                                                                                                                                                                                                                                                                                                                                                                                                                                                                                                                                                                                                                                                                |                                                                                                                 |  |

25 mm

5%

Yes

2.0 mm

15 N/mm

| Catal                            | og #                |                      |                     |             |
|----------------------------------|---------------------|----------------------|---------------------|-------------|
| SNTC-                            | RB22A               |                      |                     |             |
| Top Surface                      | Bottom Surface      |                      |                     |             |
| Green TPU<br>Longitudinal Groove | Blue Knit<br>Fabric |                      |                     |             |
| Thickness                        | Tensile Strength    | Min. Pulley Diameter | Standard Elongation | Anti-Static |
| 2.25 mm                          | 15 N/mm             | 25 mm                | 5%                  | Yes         |