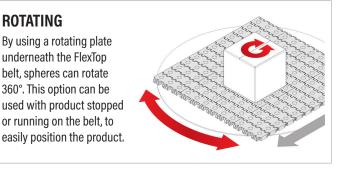

------------------------------------------------------|--|--|--|--|
| Part #      | Size                        | Description                                                                                                                |  |  |  |  |
| 553027****A | 3" increments<br>up to 117" | High-precision material handling<br>360° movement for different applications<br>Corrugated stacking with 3 exit directions |  |  |  |  |

#### DIVERTING

By using a directional belt underneath the FlexTop belt, running square to the travel direction, the product can be transferred left and right.



#### DYNAMIC ROTATING

By using two auxiliary belts underneath the FlexTop belt, running at opposite directions, the product will start rotating. With this option, the FlexTop belt can keep running.





#### ACCELERATING

By using a static plate underneath the FlexTop belt, the spheres will start rotating independently, so the speed of the product will result in double the speed of the belt by itself.



#### ACCUMULATING

By leaving the spheres to move freely, the FlexTop belt is ideal for accumulation systems, reducing the friction of the product and the energy consumption of the line. This system can be easily integrated with any of the above combinations.



# ZER 2 CONTACT

The Movex<sup>®</sup> Zero Contact Curve can be built with stainless or carbon steel construction and is available in multiple widths, radiuses and 90° or 180° configurations.

Its compact size makes the Zero Contact Curve a space saving solution for all your material handling needs.

#### **BENEFITS OF ZERO CON