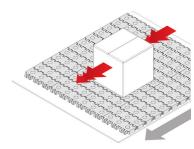

|  |  |  |  |
| 553027****A | 3" increments<br>up to 117" | High-precision material handling<br>360° movement for different applications<br>Corrugated stacking with 3 exit directions |  |  |  |  |

#### DIVERTING

By using a directional belt underneath the FlexTop belt, running square to the travel direction, the product can be transferred left and right.



#### DYNAMIC ROTATING

By using two auxiliary belts underneath the FlexTop belt, running at opposite directions, the product will start rotating. With this option, the FlexTop belt can keep running.





#### ACCELERATING

By using a static plate underneath the FlexTop belt, the spheres will start rotating independently, so the speed of the product will result in double the speed of the belt by itself.



#### ACCUMULATING

By leaving the spheres to move freely, the FlexTop belt is ideal for accumulation systems, reducing the friction of the product and the energy consumption of the line. This system can be easily integrated with any of the above combinations.



# ZER 2 CONTACT

The Movex<sup>®</sup> Zero Contact Curve can be built with stainless or carbon steel construction and is available in multiple widths, radiuses and 90° or 180° configurations.

Its compact size makes the Zero Contact Curve a space saving solution for all your material handling needs.

#### **BENEFITS OF ZERO CONTACT**

- High speeds & large loads
- Saves floors space with tight turn radius
- Streamlined maintenance & repair
- Economical curve replacement
- Design eliminates finger pinch points
- Full product supp