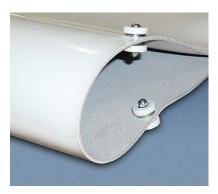

ProTurn<sup>®</sup> power turn belts outdo industry standards with improved belt life and increased performance.

**CHAIN GUIDE BELTS** 

URETHANE GUIDE BELTS B

BEARING GUIDE BELTS DIS

DISTRIBUTION BELTS

POWER TURN BELTS

ProTurn® replacement belts are fabricated to your customers' exact specifications with all guidance hardware installed. Belts for 45°, 90°, 180° and spiral lift applications include either chain, urethane bead, or bearing/wheel guide systems attached and ready for service.