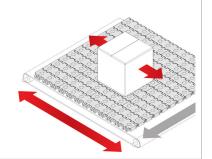

|  |  |  |  |
|-------------|-----------------------------|----------------------------------------------------------------------------------------------------------------------------|--|--|--|--|
| Part #      | Size                        | Description                                                                                                                |  |  |  |  |
| 553027****A | 3" increments<br>up to 117" | High-precision material handling<br>360° movement for different applications<br>Corrugated stacking with 3 exit directions |  |  |  |  |

#### DIVERTING

By using a directional belt underneath the FlexTop belt, running square to the travel direction, the product can be transferred left and right.



#### DYNAMIC ROTATING

By using two auxiliary belts underneath the FlexTop belt, running at opposite directions, the product will start rotating. With this option, the FlexTop belt can keep running.





#### ACCELERATING

By using a static plate underneath the FlexTop belt, the spheres will start rotating independently, so the speed of the product will result in double the speed of the belt by itself.



#### ACCUMULATING

By leaving the spheres to move freely, the FlexTop belt is ideal for accumulation systems, reducing the friction of the product and the energy consumption of the line. This system can be easily integrated with any of the above combinations.



# ZER 2 CONTACT

The Movex<sup>®</sup> Zero Contact Curve can be built with stainless or carbon steel construction and is avai